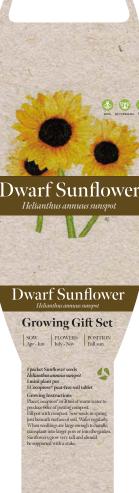

## **PANTONE REFERENCE(S)**

📀 Full Colour Label

Quantity:

Version: 1

LABEL Maximum Print Area

REAR

Product Code: PS0081

Product colour: SFD

The dashed line is to demonstrate print area and will not appear on your printed item