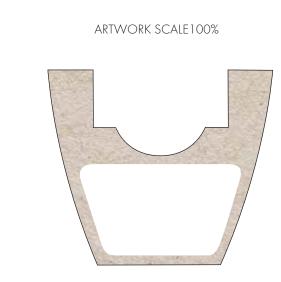

📀 Full Colour

ARTWORK SCALE100%

Quantity:

Version: 1

ARTWORK SCALE 100% Max print area: 22mm x 15mm

Product Image for visualisation - colours may vary

The dashed line is to demonstrate print area and will not appear on your printed item