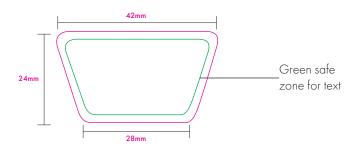

The dashed line is to demonstrate print area and will not appear on your printed item

📀 Full Colour

ARTWORK SCALE100%

Quantity:

Version: 1

ARTWORK SCALE 100% Max print area: 22mm x 15mm

Product Image for visualisation - colours may vary

The dashed line is to demonstrate print area and will not appear on your printed item