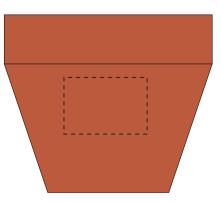

## PRINTING CONCERNS:

**PRODUCT INFO:** 

Your Ref:

Our Ref:

We stock this item in the following colours

Product Code: PS0081

Product colour:

PANTONE REFERENCE(S)

📀 Full Colour

ARTWORK SCALE100%

Quantity:

Version: 1

ARTWORK SCALE 100% Max print area: 22mm x 15mm

Product Image for visualisation - colours may vary

The dashed line is to demonstrate print area and will not appear on your printed item